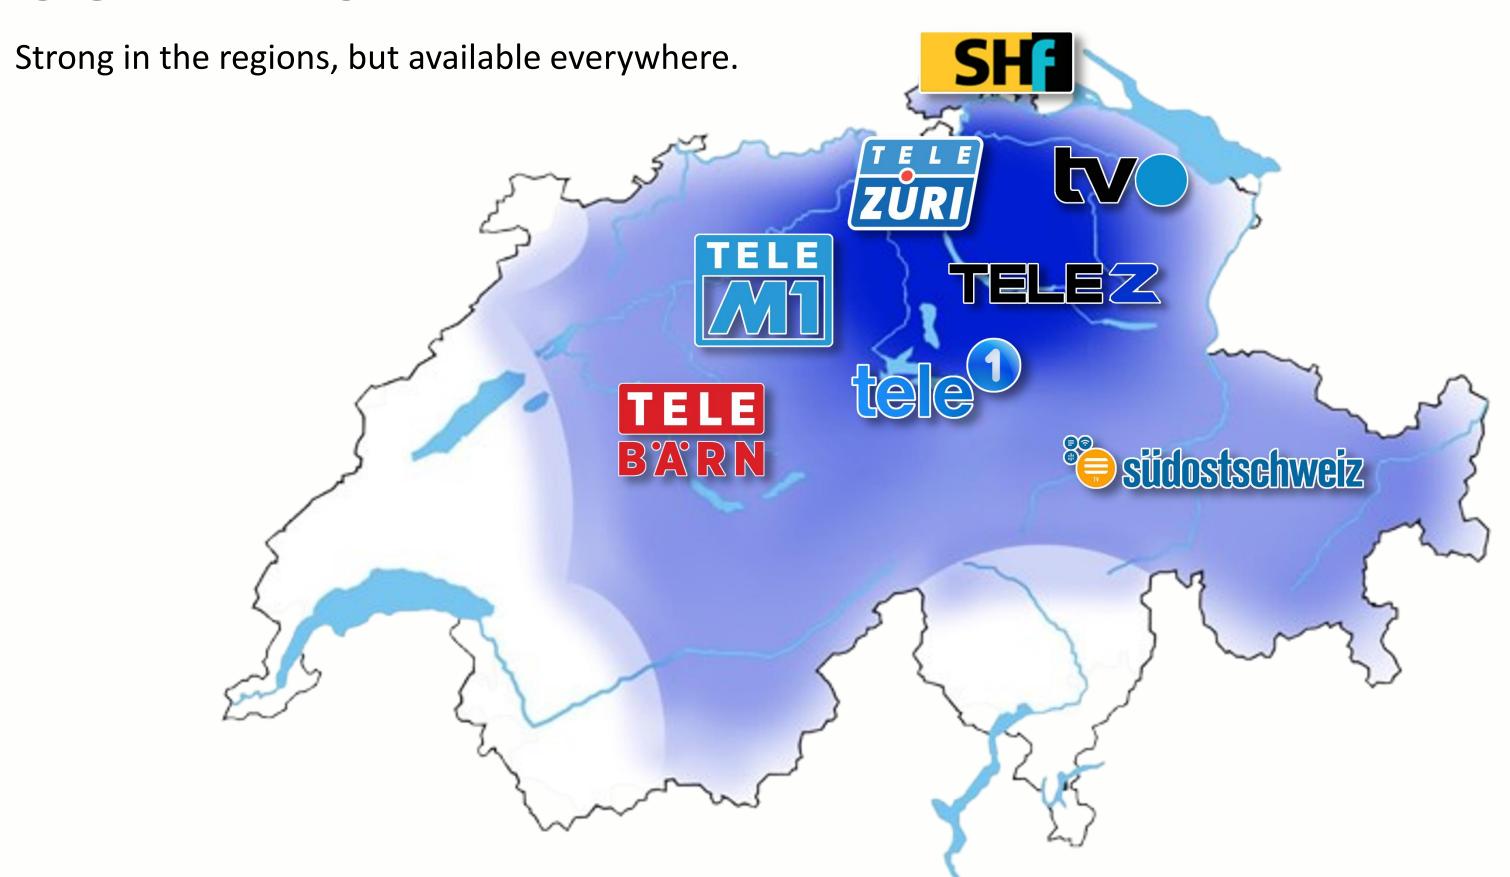

#### TV Channels:

7 stations across the entire German-speaking region of Switzerland. Namely: TeleZüri, Tele Bärn, Tele M1, Tele Z, Tele Südostschweiz, Tele 1, TVO, Schaffhauser Fernsehen

# COVERAGE

GLOBE TV owes its success to frequent reruns on Swiss-German regional channels and smaller local stations throughout an entire broadcast week. Each channel is broadcast and received across Switzerland. Currently, GLOBE TV is aired as follows: